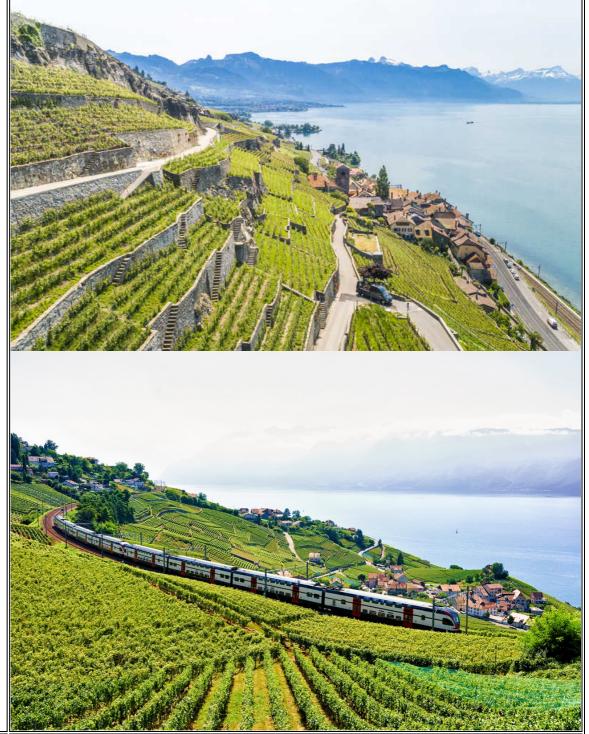

• Lavaux, Vineyard Terraces, stretching for about 30 km along the south-facing northern shores of Lake Geneva from the Chateau de Chillon to the eastern outskirts between Lausanne and Vevey in the Vaud region, cover the lower slopes of the mountainside between the villages and the lake. Although there is some evidence that vines were grown in the area in Roman times, the present vine terraces can be traced back to the 11th century, when Benedictine and Cistercian monasteries controlled the area. It is an outstanding example of a

centuries-long interaction between people and their environment, developed to optimize local resources so as to produce a highly valued wine that has always been important to the economy.

- https://whc.unesco.org/en/list/1243/video/ https://www.youtube.com/watch?v=II0VCref6CA&feature=emb\_rel\_end