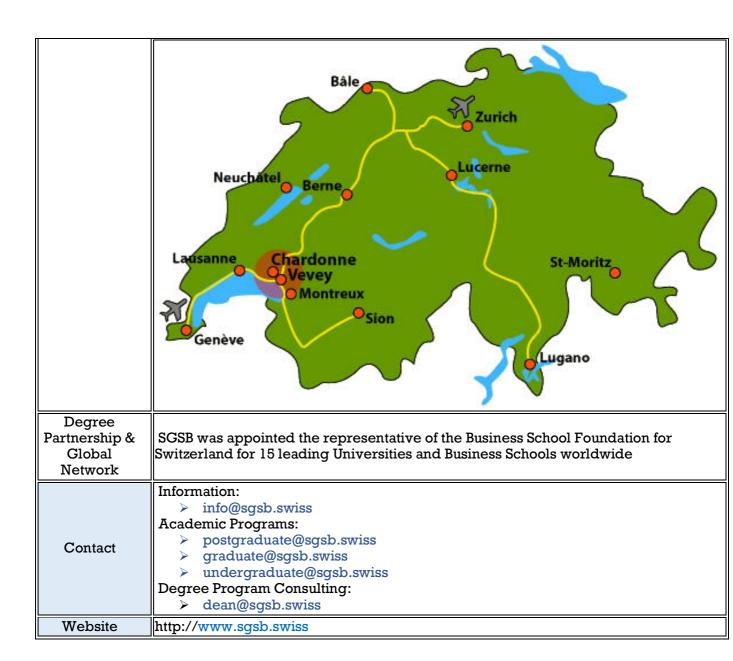

## Innovation and Leadership; Global Marketing; Specializations Project Management; **Event Management International Relations** Swiss Graduate School of Business (SGSB) is Particularly Specialized in Providing Business and Management Education with Emphasis on Tourism Management, Entrepreneurship, Project Management; Event Management, International Relations and Innovation & Leadership Vevey, Canton Vaud, Sothern Part of Switzerland 150 minutes, ~Km from Zurich Airport 80 minutes, ~Km from Bern, Swiss capital 60 minutes, ~km from Geneva Airport by car 15 minutes, ~Km from Lausanne by car 10 minutes, ~Km from Montreux by car AMSTERDAM MUNCHEN **BRUXELLES HAMBOURG FRANKFURT** WIEN BASEL 2H30 LONDON ZURICH 2H30 **PARIS** TGV 4H00. Where We Are Location BERN 1H20 **LUZERN** LAUSANNE 15 MIN MONTREUX GENEVE 1H00 LYON

**TORINO** 

3H00

MILANO

3H40