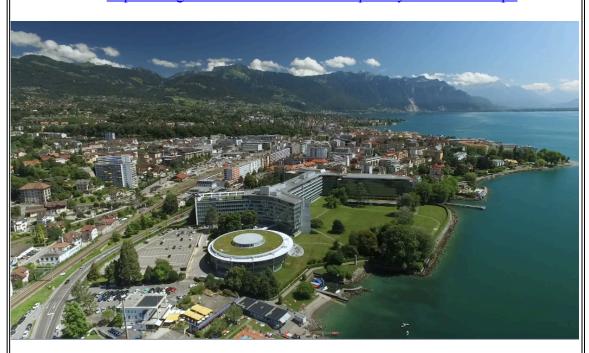

Swiss Graduate School of Business (SGSB) campus is sited on the border of the lake Leman in Vevey, the canton Vaud,

Swiss Graduate School of Business (SGSB) campus is sited on the border of the lake Leman in Vevey, called the Swiss Riviera, the canton Vaud,

- Vevey is a town in South Switzerland in the canton of Vaud, on the north shore of Lake Geneva, called Lake Leman, between Lausanne and Montreux. It is part of the French-speaking area of Switzerland.
- Vevey is home to the world headquarters of the international food and beverage company Nestlé, founded here in 1867. Milk chocolate was invented in Vevey by Daniel Peter in 1875, with the aid of Henri Nestlé.
  - https://www.youtube.com/watch?v=rPl-geZeXKQ
  - http://storage.nestle.com/broll/nestle-hq-vevey-switzerland.mp4