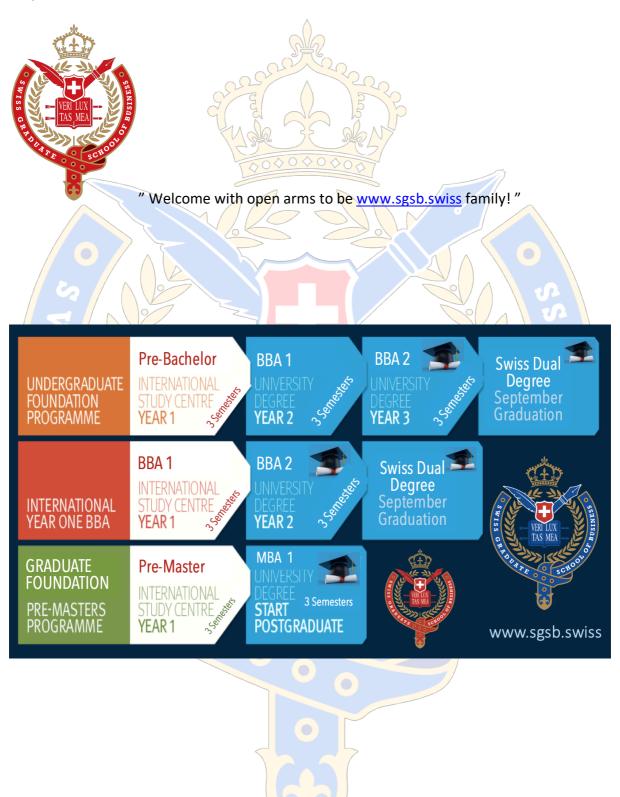

# Pre-Bachelor Foundation Program

# Foundation Programs in Business Studies

SGSB.SWISS Foundation Program (Pre-Bachelor) is three semesters long and helps high school graduates prepare for a university program. For students who are not qualified to transfer directly to university, a foundation year bridges the gap and make higher learning available to students who are willing to study hard.

#### A Solid Foundation

The SGSB Foundation Program is an exciting and challenging Three-semester program designed to both inspire and prepare you to enter a bachelor's BBA degree program. You'll follow a modern curriculum designed by business faculty and senior managers, with each course giving you the skills required to be successful in an undergraduate program. The foundation program has served as a bridge for our students to successfully enter our Bachelor of Business Administration, BBA program and bachelor's degree programs at the Swiss Graduate School of Business.

#### Foundation at a Glance

- 30 ECTS / 15 US Credits x 3 Semester = 90 ECTS
- Full-Time
- 2 Entry Dates (apply from April until August for Fall semester, starting program from October; apply from October till January for Spring Semester, starting program from February)
- 4~5 Courses per semester/
- Various Extracurricular activities, outdoor class events, company visits, etc.
- 1 Year program / 3 Semesters (Fall semester from October to January; Spring semester from February to May; Summer semester from June to August)